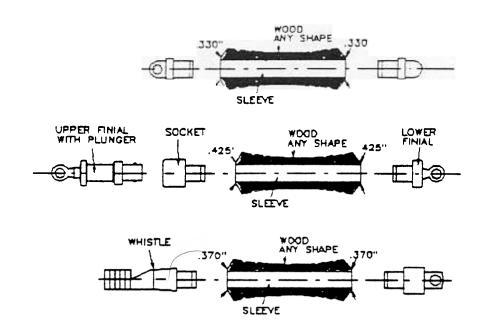

## WHISTLE KEY RING

THE WHISTLE KEY CHAIN TUBE IS IDENTICAL TO THE TWIST PEN TUBE. THE SAME DRILL (7MM-LETTER J) AND MANDREL USED FOR THE TWIST PENS CAN BE USED HERE.

- 1. PREPARE A BLOCK OF WOOD AT LEAST ½" X ½", THE LENGTH OF THE BRASS TUBE.
- 2. DRILL A HOLE IN THE CENTER OF THE WOOD.
- GLUE THE BRASS TUBE INTO THE HOLE. WE RECOMMEND A TWO-PART EPOXY GLUE.
- 4. MOUNT THE TUBE WITH WOOD ON THE MANDREL (TWO CAN BE DONE AT THE SAME TIME.)
- 5. TURN AND FINISH AS DESIRED.
- 6. PUSH FIT PARTS INTO FINISHED TUBE.

HINT-USE BLOCKS LARGER THAN 1/2" X 1/2" AND TURN VARIOUS SHAPES FOR VARIETY. 01/03