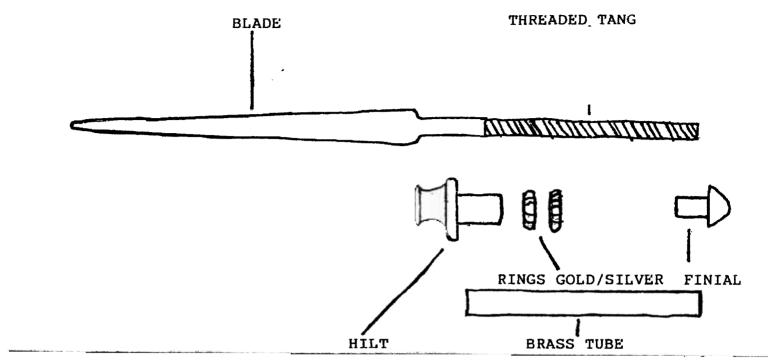

## LETTER OPENER 24K UPGRADE GOLD

## **ASSEMBLY**

SLIDE ONE OR BOTH RINGS (YOUR CHOICE) OVER THE SMALL TUBE END OF THE HILT. PRESS FIT AND GLUE THE HILT WITH RINGS INTO ONE END OF A TUBE. SLIDE BLADE THROUGH ROUND HOLE IN HILT-THREADED TANG END FIRST. SCREW FINIAL ONTO THREADED TANG TIGHTLY. YOU MAY NOT WANT TO GLUE THIS TO ALLOW REPLACEMENT OF THE BLADE.