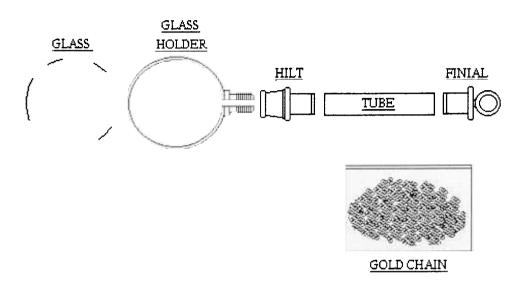

#### **MINI MAGNIFYING GLASS**

Tooling: A-Mandrel #1A Bushing J Bit

## **Cutting and Turning**

Cut wood length of tube or a little longer to square off.

- 2. Using 7mm pen bushing (1A) you can make 3-4 blanks at a time.
- 3. Turn to bushing or desired size.
- 4. Sand and polish.

### **ASSEMBLY**

- 1. Push finial into one end of blank.
- 2. Push hilt of glass holder into other end.
- 3. Put magnifying glass into groove of glass holder.
- 4. Screw glass holder into threaded end of hilt.
- 5. Thread chain through hole.

Helpful Hint: If glass is not tight use a very small bead of super glue in groove of glass holder. 10/03