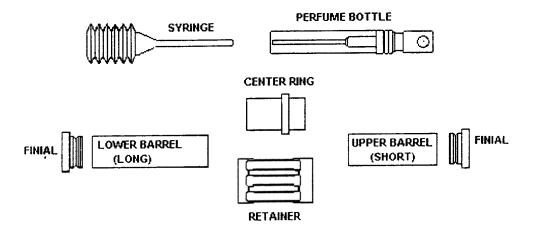

### **ASSEMBLY**

### **UPPER BARREL-SHORT TUBE**

1. UPPER BARREL (CAP) PRESS ONE FINIAL INTO ONE END OF TUBE.

# LOWER BARREL-LONG TUBE

- 1. PRESS IN OTHER FINIAL INTO DESIRED END (SO YOU CAN MATCH GRAIN)
- 2. SLIDE RETAINER INTO THE LOWER BARREL.
- 3. PRESS IN SHORT END OF CENTER RING, INSERT PERFUME BOTTLE, SLIDE ON CAP.
- 3. USE SMALL SYRINGE TO FILL PERFUME BOTTLE. 03/02